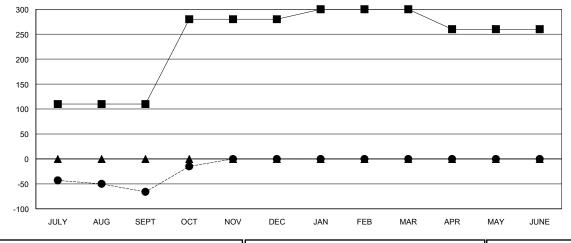

## GOALS AND ACTUAL NEW CLUBS CUMULATIVE

| -■- MEMBER GROWTH NET GOAL        |  |
|-----------------------------------|--|
| - ● - MEMBER GROWTH ACTUAL        |  |
| - ▲ - LAST YEAR MEMBERSHIP ACTUAL |  |
|                                   |  |
|                                   |  |