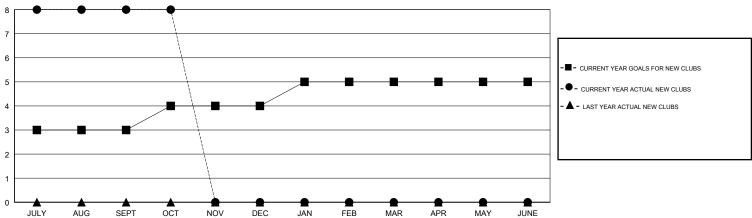

## GOALS AND ACTUAL NEW CLUBS CUMULATIVE

| -■- MEMBER GROWTH NET GOAL        |  |
|-----------------------------------|--|
| - ● - MEMBER GROWTH ACTUAL        |  |
| - ▲ - LAST YEAR MEMBERSHIP ACTUAL |  |
|                                   |  |
|                                   |  |