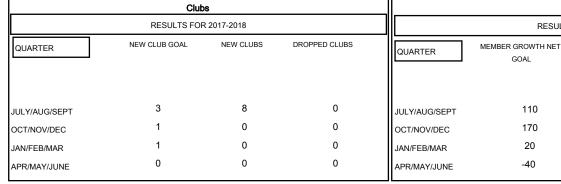

## GMT: ANIL TULSYAN LOCATION INDIA GMT CA Clubs Members RESULTS FOR 2017-2018 RESULTS FOR 2017-2018

| DROPPED CLUBS: 0 |     |
|------------------|-----|
| DROPPED MEMBERS  |     |
| DECEASED         | 1   |
| CLUB CANCELLED   | 0   |
| OTHER            | 270 |
| TOTAL            | 271 |

| 27 CLUBS OF 127 ADDED 1 OR MORE | GENDER DISTRIBUTION                    |                |
|---------------------------------|----------------------------------------|----------------|
| NEW MEMBERS                     | MALE                                   | 2,905 (69.87%) |
|                                 | FEMALE                                 | 1,253 (30.13%) |
|                                 | Women Percentage Fiscal Year Goal: 30% |                |
|                                 |                                        |                |